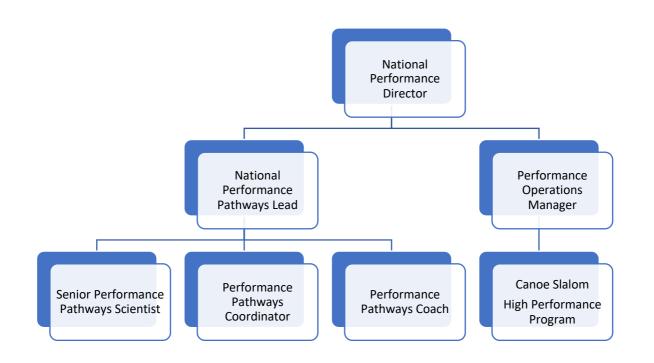

## SLALOM PERFORMANCE PATHWAY'S STAFFING STRUCTURE

### CANOE SLALOM PERFORMANCE PATHWAYS CONTACT DETAILS

NATIONAL PERFORMANCE PATHWAYS LEAD

This position will be filled shortly

#### PERFORMANCE PATHWAYS COORDINATOR

Name: Email: Working Days: Location: Jill Bassett Jill. <u>bassett@paddle.org.au</u> Tues - Thurs Penrith, NSW

#### NATIONAL PERFORMANCE PATHWAYS COACH

Name: Email: Working Days: Location: Titouan Dupras <u>Titouan.dupras@paddle.org.au</u> Tues - Sun Penrith, NSW

#### SENIOR PERFORMANCE PATHWAYS SCIENTIST

Name: Email: Working Days: Location: Nicola Bullock <u>Nicola.bullock@paddle.org.au</u> Mon - Fri Pizzey Park, QLD

If any Performance Pathway athletes, coaches, parents or interested parties have any queries, please contact the Performance Operations Manager at this time.